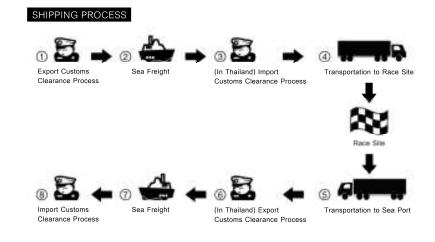

## One-stop service package to send your jet ski to Thailand and race site

From more than 5 years of experience, craft transportation by sea freight is found to be convenient and 10 times cheaper than air freight. We would like to offer our "One-stop service package" for saving your cost and providing convenience. Please see below for details.

Tentative schedule

- Pre-booking
- Confirm booking & payment (For reserving container & document process)
- Sending Ski (we will confirm delivery date case by case)
- Estimated arrival time to Thailand (Customs clearance process)
- Arrival date to race site

within 09 Aug. 2010 within 31 Aug. 2010 around 1-15 Oct. 2010 within 19 Nov. 2010 within 25 Nov. 2010

Contact – International Manager, Ms. Pimonporn Suparatanasit (Fon)via info@tjsba.com